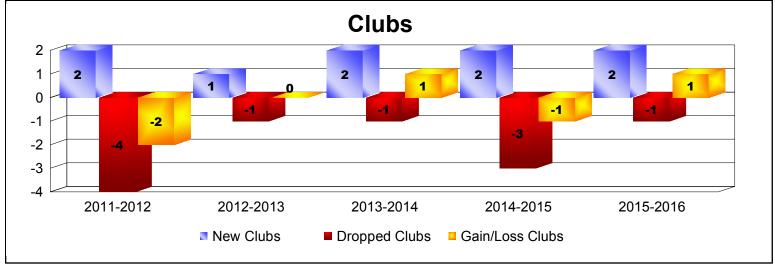

District O 2

As of June 2016 Cumulative

| Year      | New<br>Clubs | Dropped<br>Clubs | Gain/<br>Loss<br>Clubs | New<br>Members | Charter<br>Members | Reinstate<br>Members | Transfer<br>Members | Total<br>Member<br>Added | Total<br>Members<br>Dropped | Gain/<br>Loss<br>Members |
|-----------|--------------|------------------|------------------------|----------------|--------------------|----------------------|---------------------|--------------------------|-----------------------------|--------------------------|
| 2011-2012 | 2            | -4               | -2                     | 178            | 51                 | 4                    | 0                   | 233                      | -233                        | 0                        |
| 2012-2013 | 1            | -1               | 0                      | 162            | 35                 | 2                    | 0                   | 199                      | -197                        | 2                        |
| 2013-2014 | 2            | -1               | 1                      | 222            | 56                 | 7                    | 4                   | 289                      | -212                        | 77                       |
| 2014-2015 | 2            | -3               | -1                     | 192            | 44                 | 1                    | 2                   | 239                      | -255                        | -16                      |
| 2015-2016 | 2            | -1               | 1                      | 211            | 44                 | 15                   | 7                   | 277                      | -306                        | -29                      |
| Average   | 2            | -2               | 0                      | 193            | 46                 | 6                    | 3                   | 247                      | -241                        | 7                        |