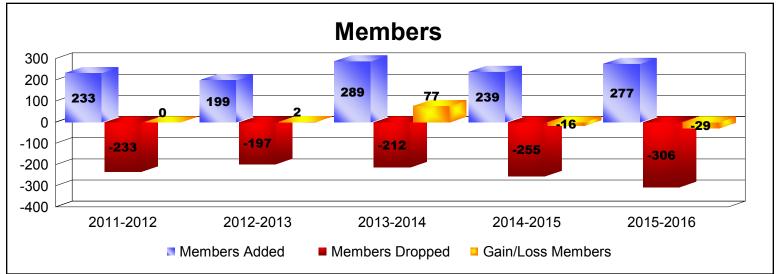

District O 2

As of June 2016 Cumulative

| Year      | New<br>Clubs | Dropped<br>Clubs | Gain/<br>Loss<br>Clubs | New<br>Members | Charter<br>Members | Reinstate<br>Members | Transfer<br>Members | Total<br>Member<br>Added | Total<br>Members<br>Dropped | Gain/<br>Loss<br>Members |
|-----------|--------------|------------------|------------------------|----------------|--------------------|----------------------|---------------------|--------------------------|-----------------------------|--------------------------|
| 2011-2012 | 2            | -4               | -2                     | 178            | 51                 | 4                    | 0                   | 233                      | -233                        | 0                        |
| 2012-2013 | 1            | -1               | 0                      | 162            | 35                 | 2                    | 0                   | 199                      | -197                        | 2                        |
| 2013-2014 | 2            | -1               | 1                      | 222            | 56                 | 7                    | 4                   | 289                      | -212                        | 77                       |
| 2014-2015 | 2            | -3               | -1                     | 192            | 44                 | 1                    | 2                   | 239                      | -255                        | -16                      |
| 2015-2016 | 2            | -1               | 1                      | 211            | 44                 | 15                   | 7                   | 277                      | -306                        | -29                      |
| Average   | 2            | -2               | 0                      | 193            | 46                 | 6                    | 3                   | 247                      | -241                        | 7                        |